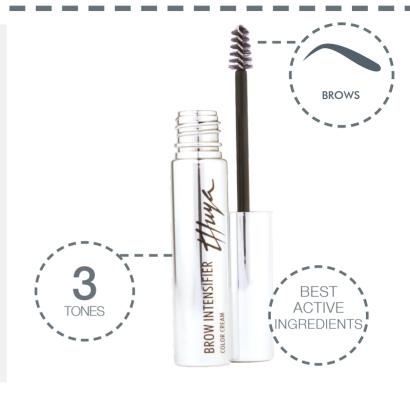

## **BROW INTENSIFIER**

#### **COLOUR & GROWTH:**

- Provides body and definition to the eyebrows.
- Reactivates growth by providing more volume and density.
- Comb, fill and sculpt quickly and efficiently.

**CURCUMA LONGA:** Active ingredient with an excellent regenerative properties. It prevents the hair loss, stimulates the growth and capillary densification.

#### **Brow Intensifier SOFT**

A soft brown color. Perfect for blond eyebrows, it fills and gives intensity. ref. 011150044

#### **Brow Intensifier MEDIUM**

A medium subtle brown color. Perfect for lighter eyebrows, it fills and gives intensity.

ref. 011150027

#### **Brow Intensifier DARK**

A dark and intense brown for darker tone brows. It gives strength and enhance your personality. ref. 011150014