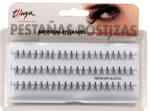

#### Artificial eyelashes groups

Colour: Black Individual (90 u.) Small groups ref. 011103006 Medium groups ref. 011103007