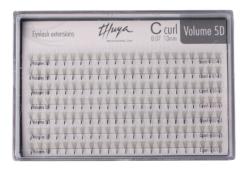

#### Eyelash extensions MINK LASH C shape

ref. from 011101025 to 011101032

C Curl 0.15 (mix) (-25) C Curl 0.20 (mix) (-26) C Curl 0.15 (8mm) (-27)

C Curl 0.15 (10mm) (-28)

C Curl 0.15 (12mm) (-29) C Curl 0.20 (8mm) (-30)

#### Eyelash extensions 5D C shape

ref. from 011101055 to 011101060

C Curl 0.07 (mix) (-55)

C Curl 0.07 (10mm) (-58)

C Curl 0.07 (8mm) (-56)

C Curl 0.07 (12mm) (-59)

C Curl 0.07 (9mm) (-57)

C Curl 0.07 (13mm) (-60)