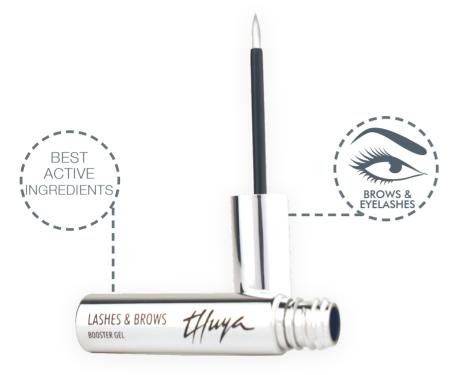

# **BOOSTER GEL**

#### **EXTREME GROWTH**

New and incredible serum created to enhance your look with longer and extreme lashes.

The most effective active ingredients to improve hair density and thickness preventing hair loss and promoting growth.

#### Booster gel

Enhance your lashes making them loger and extreme. ref. 011610337