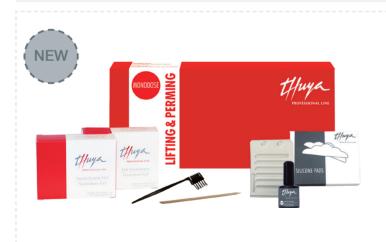

#### Single-dose Lash Lifting and Perming Kit

All you need to perform an eyelash perm treatment in individual sachets. Contains: Adhesive duo 7 ml, 12 perm gel sachets, 12 neutraliser sachets, Mixed curlers 30 pc., 1 eyelash comb, 1 manicure stick, Silicon pads.

ref. 011150050