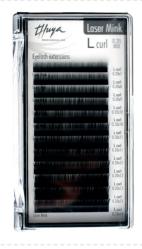

# Eyelash extensions L shape L Curl 0.15 (mix) ref. 011101023

L Curl 0.15 (mix) ref. 011101023 L Curl 0.20 (mix) ref. 011101024