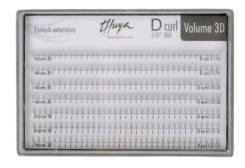

# **LASH EXTENSIONS**

# Eyelosh extensions B curl (1)5 Eyelosh extensions B curl (1)5 B cu

# Eyelash extensions L shape L Curl 0.15 (mix) ref. 011101023

L Curl 0.15 (mix) ref. 011101023 L Curl 0.20 (mix) ref. 011101024