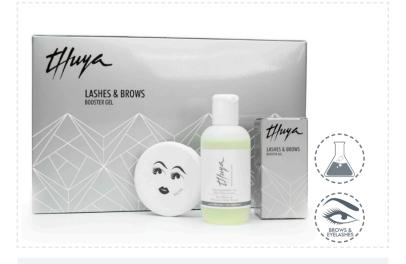

# **BOOSTER GEL**

#### **EXTREME GROWTH**

New and incredible serum created to enhance your look with longer and extreme lashes.

The most effective active ingredients to improve hair density and thickness preventing hair loss and promoting growth.

#### Booster gel

Enhance your lashes making them loger and extreme. ref. 011610337