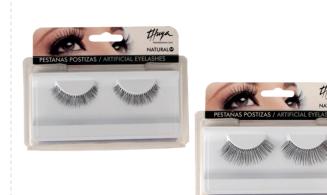

#### **Artificial eyelashes Density**

Colour: Black Complete (pair) Density M ref. 011103002 Density L ref. 011105028

#### **Artificial eyelashes Natural**

Colour: Black complete (pair), groups (60 u.) Natural M ref. 011105026 Natural L ref. 011105027