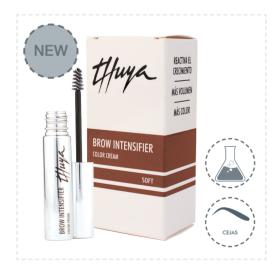

#### **Brow Intensifier SOFT**

A soft brown color. Perfect for blond eyebrows, it fills and gives intensity. ref. 011150044