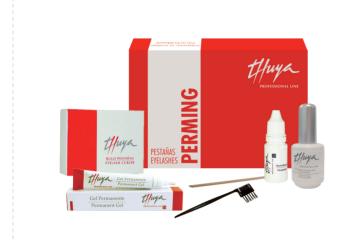

#### **Eyelashes Perming Kit**

Everything you need to offer eyelash perming services.

Contains: Eyelash glue 14ml, Permanent Gel 15ml,

Neutralizer liquid 15ml, mixed curlers 30 u., 1 Small comb

brush, 1 orange stick.

ref. 011106002