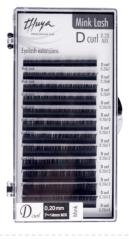

## Eyelash extensions MINK LASH D shape ref. from 011101033 to 011101040

rei. irom 011101033 to 011101040

D Curl 0.15 (mix) (-33) D Curl 0.20 (mix) (-34) D Curl 0.15 (12mm) (-37) D Curl 0.20 (8mm) (-38)