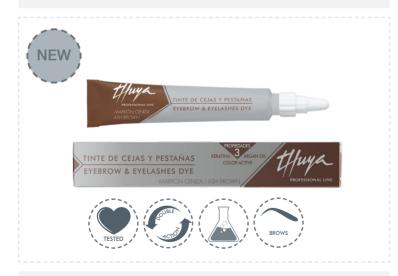

#### Ash Brown

New colour lighter and warmer than the Grey Taupe, ideal to give the most natural to blondes.

14 ml - ref. 011150046