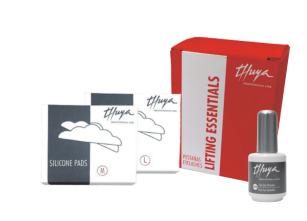

#### **Essentials Eyelashes Lifting kit**

Kit content: Glue duo eyelashes 14 ml, Box Silicone Pads M 10u. and box silicone pads L 10u. ref. 011150022