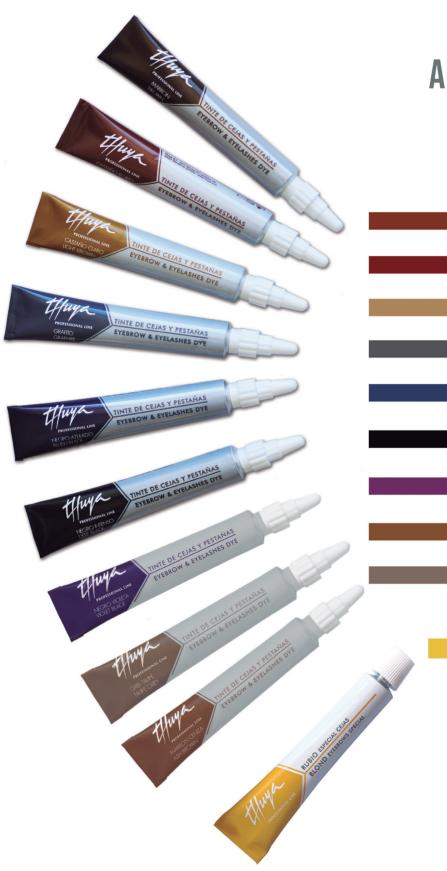

# BROWS & LASHES TINT

The eyebrow and eyelash tint delivers colour and radiance as well as creating the illusion of more volume and thickness. It intensifies the natural look without needing to use mascara or make up.

Our wide colour range with 9 tones and a bleaching agent offers countless possibilities, allowing us to apply colours directly or to use different combinations.

Our tints have a double action, since, in addition to delivering colour thanks to their active ingredients, including **ARGAN OIL** and **KERATIN**, they are a cosmetic treatment for hair, which is strengthened, repaired and hydrated.

# DARK BROWN LIGHT BROWN BROWN BLOND **ORIGINAL COLOR** DEEP BLACK BLUISH BLACK VIOLET **GRAPHITE** TAUPE GREY ASH BROWN BROWN BROWN + LIGHT BROWN **①** LIGHT BROWN LIGHT + CHESTNUT **(** CHESTNUT