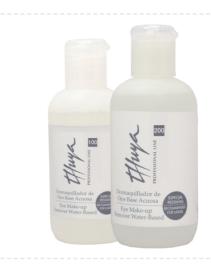

#### Eye make-up remover water base

It cleans the impurities, without leaving any trace of grease. Use always before eyelashes permanent, dye and extensions services.

100 ml. ref. 011105008 200 ml. ref. 011105001

#### Eye make-up remover Bi-phase

Removes easily waterproof make-up.

100 ml. ref. 011105009 200 ml. ref. 011105010

#### Eye make-up remover with curcuma

Eye make-up remover water base, thanks to its active ingredients such as turmeric with anti-inflammatroy and antioxidant effects is perfect for taking care of and protecting the eye area.

100 ml. ref. 011150008 200 ml. ref. 011150009