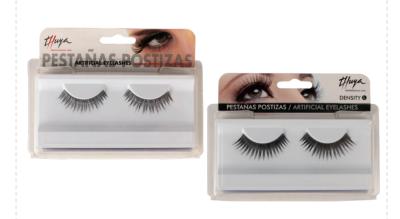

#### **Artificial eyelashes Density**

Colour: Black Complete (pair) Density M ref. 011103002 Density L ref. 011105028

#### **Artificial eyelashes Natural**

Colour: Black complete (pair), groups (60 u.) Natural M ref. 011105026 Natural L ref. 011105027