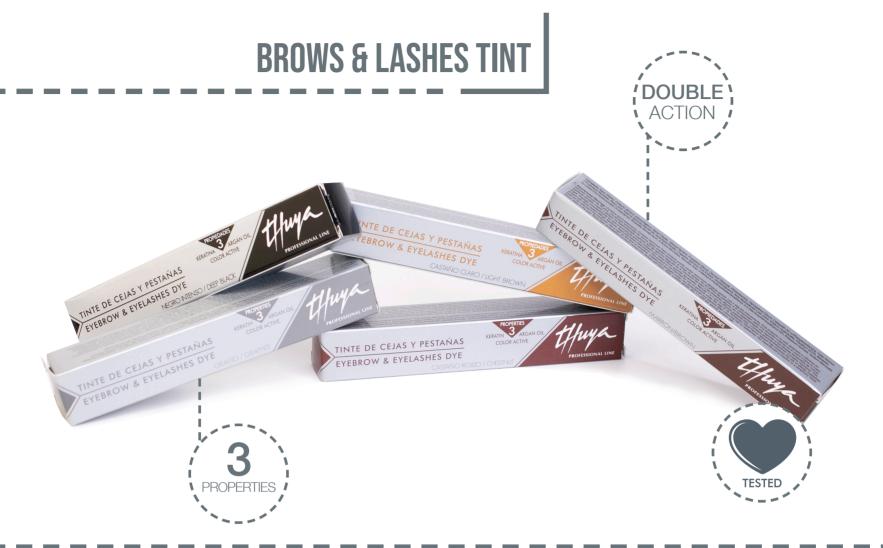

# BROWS & LASHES TINT

The eyebrow and eyelash tint delivers colour and radiance as well as creating the illusion of more volume and thickness. It intensifies the natural look without needing to use mascara or make up.

Our wide colour range with 9 tones and a bleaching agent offers countless possibilities, allowing us to apply colours directly or to use different combinations.

Our tints have a double action, since, in addition to delivering colour thanks to their active ingredients, including **ARGAN OIL** and **KERATIN**, they are a cosmetic treatment for hair, which is strengthened, repaired and hydrated.