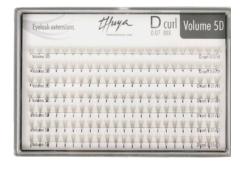

## Eyelash extensions MINK LASH D shape ref. from 011101033 to 011101040

rei. irom 011101033 to 011101040

D Curl 0.15 (mix) (-33) D Curl 0.20 (mix) (-34) D Curl 0.15 (12mm) (-37) D Curl 0.20 (8mm) (-38)

#### Eyelash extensions 5D D shape

ref. from 011101061 to 011101066

D Curl 0.07 (mix) (-61)

D Curl 0.07 (10mm) (-64)

D Curl 0.07 (8mm) (-62)

D Curl 0.07 (12mm) (-65)

D Curl 0.07 (9mm) (-63)

D Curl 0.07 (13mm) (-66)