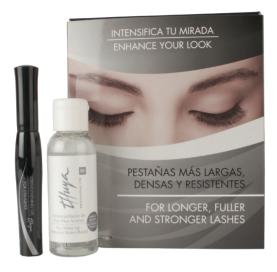

#### **Strengthening Base**

Boosts natural eyelash growth, optimising the natural beauty of the gaze.

The combination of its main active ingredients, Biotinyl-GHK (Vitamin H) and Panthenol (Vitamin B5), acts on eyelash follicles, boosting hair growth, both in length and diameter.

Anti hair-loss treatment, strengthens eyelashes and boosts volume.

Proven efficacy

Eyelash Strengthening Base Kit (eyelash strengthening base (8 ml) and water-based eye make-up remover (50 ml) Eyelash strengthening base

ref. 011106034

Eyelash strengthening base 8 ml. ref. 011102056