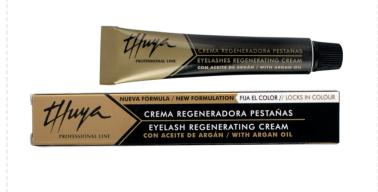

#### Eyelash regenerating cream with Argan

Hydrates hair naturally, Contains Argan Oil and vitamin E. 15 ml ref. 011111081

#### Eyelash regenerating cream with Argan

Hydrates hair naturally.

Argan oil, also known as liquid gold, has cosmetic properties: it strengthens, nourishes and regenerates eyelashes.

Vitamin E improves hair structure and revitalises it, as well as repairing damage caused by external agents. Post-tint and daily use is highly recommended, since it contains natural antioxidants.

15 ml ref. 011111081