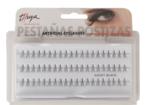

#### Artificial eyelashes groups

Colour: Black Individual (90 u.) Small groups ref. 011103006 Medium groups ref. 011103007