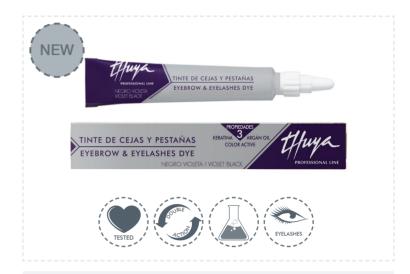

#### Violet Black

New Violet Black colour that offers a more intense tone in the look. Ideal for all types of people, both blondes and chestnuts.

14 ml - ref. 011150047