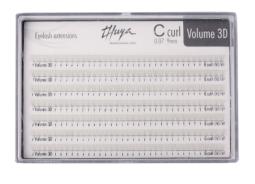

#### Eyelash extensions 3D C shape

ref. from 011101043 to 011101048

C Curl 0.07 (mix) (-43)

C Curl 0.07 (10mm) (-46)

C Curl 0.07 (8mm) (-44)

C Curl 0.07 (12mm) (-47)

C Curl 0.07 (9mm) (-45)

C Curl 0.07 (13mm) (-48)