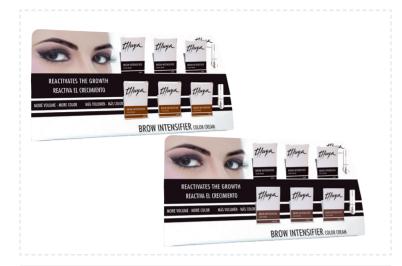

#### **Exhibitor Brow Intensifier**

Exhibitor 6 units

ref. 011150052 (3 units DARK + 3 units SOFT +2 TESTER) ref. 011208138 (3 units DARK + 3 units MEDIUM +2 TESTER)

Exhibitor Strengthening Base Strengthening Base (8 ml) (13 u) ref. 011111089

#### **Exhibitor Brow Intensifier 3 tones**

Exhibitor 9 units. ref. 012000290