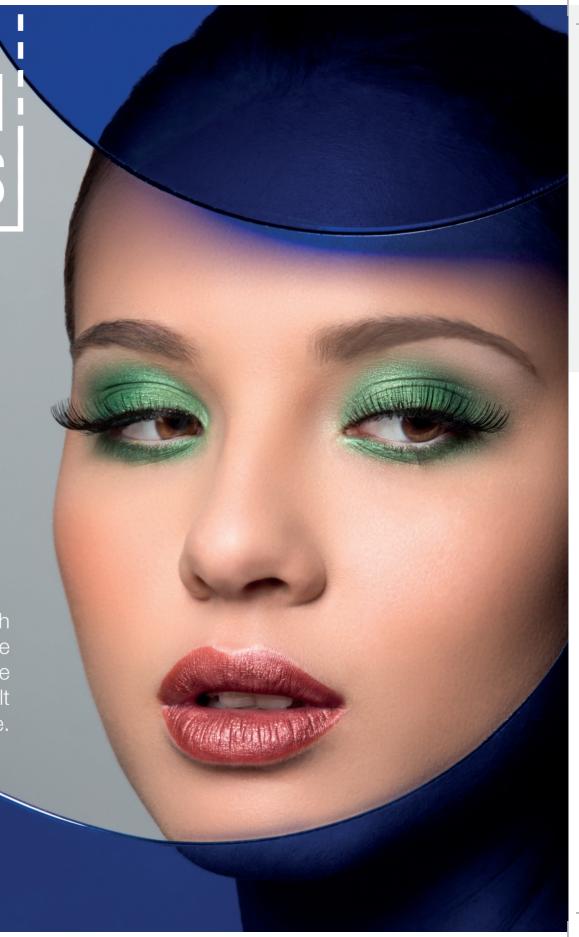

Increase the volume and length of your eyelashes. A unique treatment designed to enhance your look. Natural result and incredible appearance. Exuberant looks.

**MAXIMUM QUALITY:** Quality eyelashes, which respect and care for natural eyelashes thanks to their lightness, always respecting the weight allowed by natural eyelashes.

**PBT POLYMER:** Next generation hair consisting of a PBT polymer, which is characterised by being ultra-light and unalterable throughout its life-cycle. It does not deform, nor lose shine, with a completely natural finish visually and to touch.

**WIDE RANGE:** More than 40 items. With individual, 3D and 5D eyelashes, and with different kinds of diameter, length and coverage to achieve the ideal design for each face type.