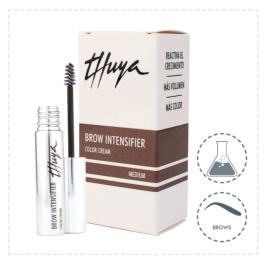

#### **Brow Intensifier MEDIUM**

A medium subtle brown color. Perfect for lighter eyebrows, it fills and gives intensity.

ref. 011150027