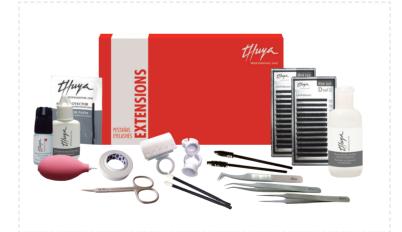

#### **Eyelash Extensions Essentials Kit**

Contains: Special extension eye make up remover, Extension adhesive, Box of MIXED 3D extensions, Box of MIXED 5D extensions, Extension remover ref .011150037

Eyelashes Extensions Kit
Everything you need to offer eyelashes extensions services.
Contains: Gel remover for Extensions 15 ml, Eyelash extensions glue 5 ml,
1 hair box Mix Mink C Curl 0.15, 1 hair box Mix Mink D Curl 0.15, Special
dyer for extensions, Adhesive plaster, Tweezers straight, Tweezers curved,
Tweezers curved (L form), Scissors for eyelash extensions, Mascara brush
25 U, Brush Lip 25 U, Protector paper for eyelashes extensions, Eye makeup remover for extensions 100 ml, Eyelash extension ring with support, 4 Eyelash extension ring.