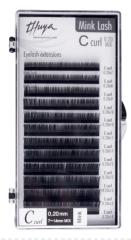

#### Eyelash extensions MINK LASH C shape

ref. from 011101025 to 011101032

C Curl 0.15 (mix) (-25) C Curl 0.20 (mix) (-26) C Curl 0.15 (8mm) (-27)

C Curl 0.15 (10mm) (-28)

C Curl 0.15 (12mm) (-29) C Curl 0.20 (8mm) (-30)