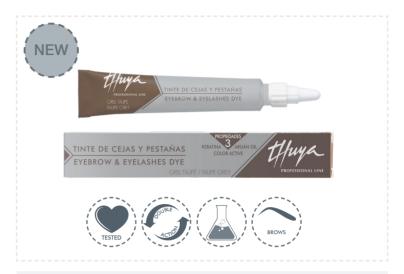

#### Taupe Grey

New colour Grey Taupe, perfect for people with ash blond or very light brown tone. 14 ml - ref. 011150045