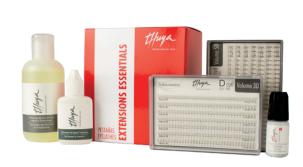

#### **Eyelash Extensions Essentials Kit**

Contains: Special extension eye make up remover, Extension adhesive, Box of MIXED 3D extensions, Box of MIXED 5D extensions, Extension remover ref .011150037

Eyelashes Extensions Kit
Everything you need to offer eyelashes extensions services.
Contains: Gel remover for Extensions 15 ml, Eyelash extensions glue 5 ml,
1 hair box Mix Mink C Curl 0.15, 1 hair box Mix Mink D Curl 0.15, Special
dyer for extensions, Adhesive plaster, Tweezers straight, Tweezers curved,
Tweezers curved (L form), Scissors for eyelash extensions, Mascara brush
25 U, Brush Lip 25 U, Protector paper for eyelashes extensions, Eye makeup remover for extensions 100 ml, Eyelash extension ring with support, 4 Eyelash extension ring.