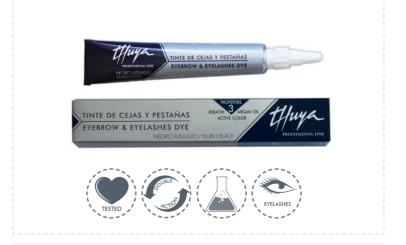

rfect covering of grey hair.



Dermatologically and ophthalmologically tested.



More resistant to water.



Beautifies and cares.

# **EYELASHES TINT**

#### **EYELASH TINTS**

The eyelash tint treatment is perfect for beautifying our look with a natural result. With a touch of colour, eyelashes will gain strength, personality and intensity.

Our special eyelash colour range is perfect for boosting tone. With 3 different colours, it allows us to perform different applications and personalise the service according to the needs of the client.



#### Deep Black

Deep and pure, our classic dye. 14 ml - ref. 011102037



#### Violet Black

New Violet Black colour that offers a more intense tone in the look. Ideal for all types of people, both blondes and chestnuts.

14 ml - ref. 011150047



#### Bluish black

Get a black color with a special blue shine acquiring greater brightness.

14 ml - ref. 011102038

## **BROWS TINT**

#### **EYEBROW TINTS**

With a touch of tint, it creates natural and thick eyebrows. The eyebrow tint is the perfect way to appear made-up with minimal effort. Excellent for giving eyes stronger definition without the need for make up.

Our special eyebrow colour range offers a wide array of possibilities with 6 different shades and a bleaching agent, allowing us to apply colours directly or mix different tones by playing with colorimetry and adapting to the needs of the client.



#### Ash Brown

New colour lighter and warmer than the Grey Taupe, ideal to give the most natural to blondes.

14 ml - ref. 011150046



#### Taupe Grey

New colour Grey Taup