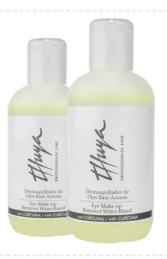

#### Eye make-up remover with curcuma

Eye make-up remover water base, thanks to its active ingredients such as turmeric with anti-inflammatroy and antioxidant effects is perfect for taking care of and protecting the eye area.