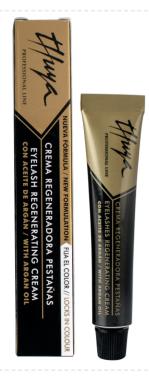

#### Eyelash regenerating cream with Argan

Hydrates hair naturally, Contains Argan Oil and vitamin E. 15 ml ref. 011111081

#### Eyelash regenerating cream with Argan

Hydrates hair naturally.

Argan oil, also known as liquid gold, has cosmetic properties: it strengthens, nourishes and regenerates eyelashes.

Vitamin E improves hair structure and revitalises it, as well as repairing damage caused by external agents. Post-tint and daily use is highly recommended, since it contains natural antioxidants.

15 ml ref. 011111081