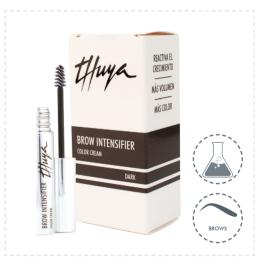

#### **Brow Intensifier SOFT**

A soft brown color. Perfect for blond eyebrows, it fills and gives intensity. ref. 011150044

#### **Brow Intensifier MEDIUM**

A medium subtle brown color. Perfect for lighter eyebrows, it fills and gives intensity.

ref. 011150027

#### **Brow Intensifier DARK**

A dark and intense brown for darker tone brows. It gives strength and enhance your personality. ref. 011150014