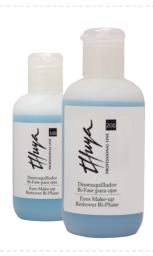

#### Eye make-up remover Bi-phase

Removes easily waterproof make-up.

100 ml. ref. 011105009 200 ml. ref. 011105010