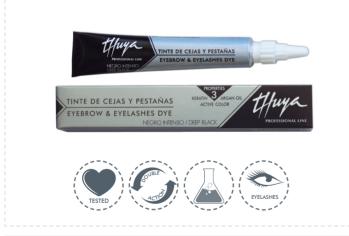

# BROWS & LASHES TINT

The eyebrow and eyelash tint delivers colour and radiance as well as creating the illusion of more volume and thickness. It intensifies the natural look without needing to use mascara or make up.

Our wide colour range with 9 tones and a bleaching agent offers countless possibilities, allowing us to apply colours directly or to use different combinations.

Our tints have a double action, since, in addition to delivering colour thanks to their active ingredients, including **ARGAN OIL** and **KERATIN**, they are a cosmetic treatment for hair, which is strengthened, repaired and hydrated.

Furthermore, thanks to the new **ACTIVE COLOR** formula, they provide an even and long-lasting colour.

**DOUBLE ACTION:** Thuya's eyebrow and eyelash tint is the only double action formula, since it provides colour and treatment in just one application. Thanks to its active ingredients, it acts on hair as a cosmetic treatment by strengthening, repairing and providing hydration.

#### Deep Black

Deep and pure, our classic dye. 14 ml - ref. 011102037